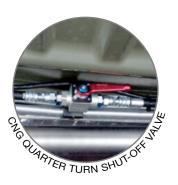

- Comes with a Diamond Plate Toolbox Tank Cover or a Regular Diamond Plate Tank Cover.
- · CNG Fuel Receptacle Installed inside Gasoline Door.
- CNG Fuel Pressure Gauge Installed on Driver Side Pillar.
- · Maintains OBD-II Functionality.
- Includes Quarter Turn Manual Shut-Off Valve Located Under Driver Side Door.
- 1 Micron Coalescing Filter.
- · HOV lane and tax credits eligible in many states.