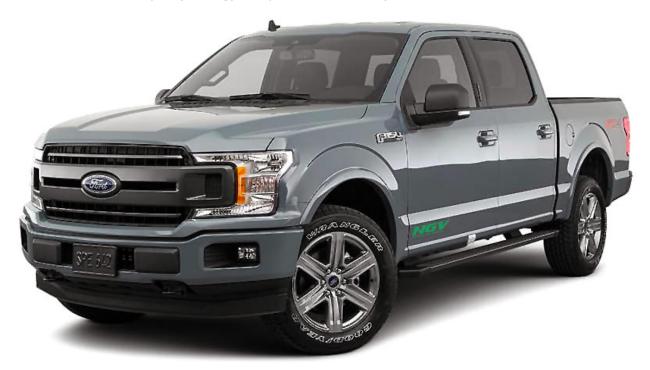

## Ford CNG F-150 5.0L Half-Ton Full-Size Pickup Truck

Altech-eco has engineered a seamlessly integrated and superior cng powered system that delivers excellent horsepower, torque, towing capacity, ultimate load situations and will perform in extreme cold, extreme heat and high or low altitudes.