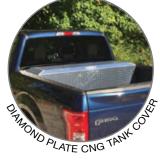

- Comes with a Diamond Plate Toolbox Tank Cover or a Regular Diamond Plate Tank Cover.
- · CNG Fuel Receptacle Installed inside Gasoline Door.
- CNG Fuel Pressure Gauge Installed on Driver Side Pillar.
- · Maintains OBD-II Functionality.
- Includes Quarter Turn Manual Shut-Off Valve Located Under Driver Side Door.
- 1 Micron Coalescing Filter.
- · HOV lane and tax credits eligible in many states.