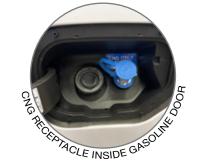

- Comes with a Diamond Plate Toolbox Tank Cover or a Regular Diamond Plate Tank Cover.
- · CNG Fuel Receptacle Installed inside Gasoline Door.
- CNG Fuel Pressure Gauge Installed on Driver Side Pillar.
- · Maintains OBD-II Functionality.
- Includes Quarter Turn Manual Shut-Off Valve Located Under Driver Side Door.
- 1 Micron Coalescing Filter.
- · HOV lane and tax credits eligible in many states.