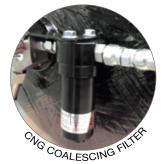

- Comes with a Diamond Plate Toolbox Tank Cover or a Regular Diamond Plate Tank Cover.
- · CNG Fuel Receptacle Installed inside Gasoline Door.
- CNG Fuel Pressure Gauge Installed on Driver Side Pillar.
- · Maintains OBD-II Functionality.
- Includes Quarter Turn Manual Shut-Off Valve Located Under Driver Side Door.
- 1 Micron Coalescing Filter.
- · HOV lane and tax credits eligible in many states.