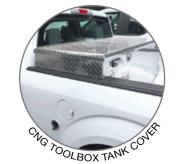

- Comes with a Diamond Plate Toolbox Tank Cover or a Regular Diamond Plate Tank Cover.
- · CNG Fuel Receptacle Installed inside Gasoline Door.
- CNG Fuel Pressure Gauge Installed on Driver Side Pillar.
- · Maintains OBD-II Functionality.
- Includes Quarter Turn Manual Shut-Off Valve Located Under Driver Side Door.
- 1 Micron Coalescing Filter.
- · HOV lane and tax credits eligible in many states.